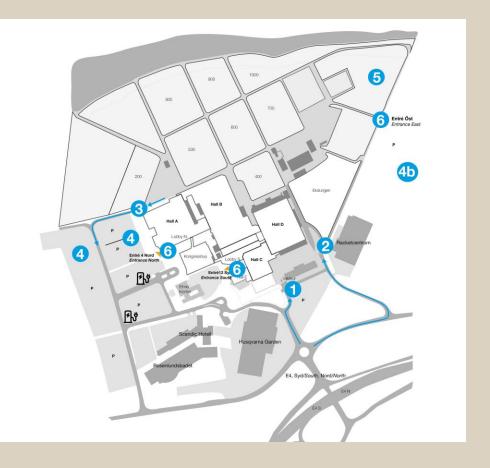

# **ENTRANCE & PARKING**

Parking during the fair: 4
Entrance during the fair: 6

**Trailer parking:** 5

With exhibitor card:

Entrances open 07.30-18.00 during the fair

**Tip for exhibitors!** Pre-register your car via My Pages

Översiktskarta/Overview map 21-24 augusti/21-24 August

ELMIA **LASTBIL** 

- 1 Leveransinfart/Delivery entrance
- Leveransinfart/Delivery entrance
  Endast öppen under in- och utflyttning / During move-in and move-out only
- 3 Leveransutfart/Delivery exit
- 4 Utställarparkering/Exhibitor parking Under inflyft, mässa och utflytt/During moving in, fair and moving out 4b endast under mässa 21-24 Augusti/4b only during the fair 21-24 August
- Parkering släpvagn/ Parkering dragbil/ Parking trailers
  Under mässan får ingen förflyttning ske/No transfer during the fair
- 6 Entréer under mässan/ Entrance during the fair För utställare är entréerna öppna kl 07:30-18.00 21-24 augusti/ For exhibitors, the entrances are open from 07:30-18.00 21-24 Augusti

Laddstolpar/ Charging stations

Tips! Förregistrera din bil via Mina sidor under Mina beställnigar/ Note! Pre-register your car via My Pages under My orders

≋lmia