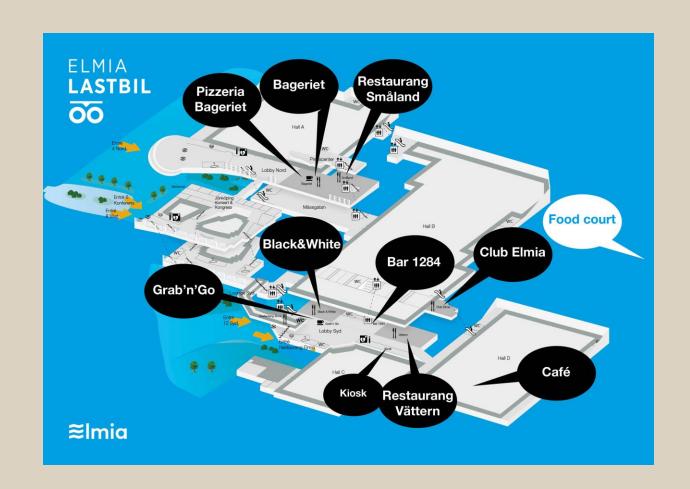

# **FOOD & DRINK**

Menus will be available on the website at the end of this week.