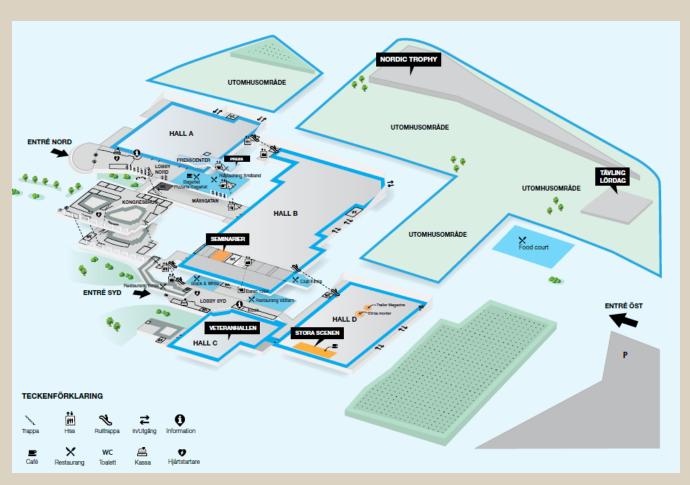

# **ENTRANCE & PARKING**

Parking during the fair: 4
Entrance during the fair: 6

**Trailer parking:** 5

With exhibitor card:

Entrances open 07.30-18.00 during the fair

**Tip for exhibitors!** Pre-register your car via My Pages

Översiktskarta/Overview map 21-24 augusti/21-24 August

ELMIA **LASTBIL** 

- 1 Leveransinfart/Delivery entrance
- Leveransinfart/Delivery entrance
  Endast öppen under in- och utflyttning / During move-in and move-out only
- 3 Leveransutfart/Delivery exit
- 4 Utställarparkering/Exhibitor parking Under inflyft, mässa och utflytt/During moving in, fair and moving out 4b endast under mässa 21-24 Augusti/4b only during the fair 21-24 August
- Parkering släpvagn/ Parkering dragbil/ Parking trailers
  Under mässan får ingen förflyttning ske/No transfer during the fair
- 6 Entréer under mässan/ Entrance during the fair För utställare är entréerna öppna kl 07:30-18.00 21-24 augusti/ For exhibitors, the entrances are open from 07:30-18.00 21-24 Augusti

Laddstolpar/ Charging stations

Tips! Förregistrera din bil via Mina sidor under Mina beställnigar/ Note! Pre-register your car via My Pages under My orders

≋lmia